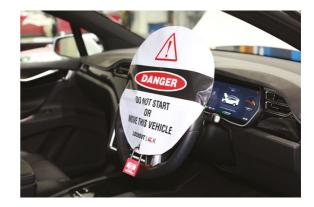

## **Steering Wheel Lockout Cover 600mm**

600mm diameter vinyl steering wheel lockout cover, designed to work as a visual deterrent to prevent unauthorised personnel from attempting to start or move a hybrid/electric vehicle whilst being worked on. It features a metal grommet allowing for a hasp or padlock to then fix the cover in place.

## **Additional Information**

- Warning message to employees, not to start the vehicle unless authorised to do so.
- Screen printed on re-inforced vinyl with a stitched pocket that fits over the steering wheel.
- Suitable for vehicles with steering wheels up to 600mm in diameter.
- Includes a metal grommet to accommodate a padlock or hasp to fix the cover in place, please see Laser Part Nos. 6641 (Safety Lockout Padlock) or 7942 (Lock Out Hasp).
- Part of the Hybrid/EV safety lockout range, but also useful in any application where vehicle access needs to be restricted or any case where the vehicle needs to remain stationery & switched off such as when timing tools are being used.