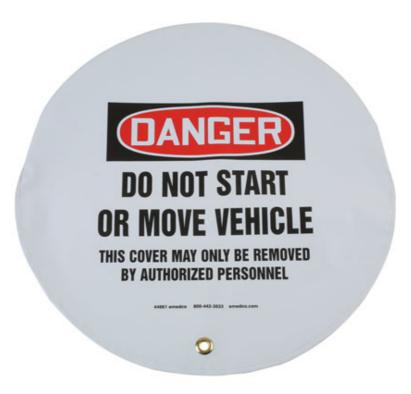

## **Steering Wheel Lockout Cover 600mm**

600mm diameter vinyl steering wheel lockout cover, designed to work as a visual deterrent to prevent unauthorised personnel from attempting to start or move a hybrid/electric vehicle whilst being worked on. It features a metal grommet allowing for a hasp or padlock to then fix the cover in place.

## **Additional Information**

- Warning message to employees, not to start the vehicle unless authorised to do so.
- Screen printed on re-inforced vinyl with a stitched pocket that fits over the steering wheel.
- Suitable for vehicles with steering wheels up to 600mm in diameter.
- Includes a metal grommet to accommodate a padlock or hasp to fix the cover in place, please see Laser Part Nos. 6641 (Safety Lockout Padlock) or 7942 (Lock Out Hasp).
- Part of the Hybrid/EV safety lockout range, but also useful in any application where vehicle access needs to be restricted or any case where the vehicle needs to remain stationery & switched off such as when timing tools are being used.